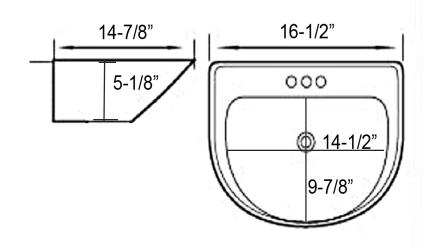

## **Interior Dimensions:**

Basin Interior: 14-½" x 9-7/8"
Basin Depth: 5-1/8"
Water depth to overflow: 3-1/2"
Mount holes cc: 5"
Back of basin to certain drain: 6-½"
Center of faucet to back of basin:2"
Faucet hole diameter: 1-3/8"