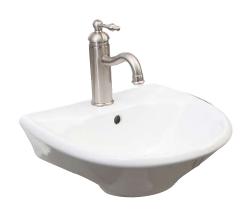

# GAIR WALL HUNG BASIN

Cat. No. 4-303X

Faucet not included

W: 16-½" D: 5-½" H: 9"

### **Features:**

- ► Made of Vitreous China
- ► Mounting hardware included
- ► Available pre-drilled for single hole (4-3031), and 4" centerset (4-3034)
- ▶ Pre- drilled overflow
- ▶Rim: 1"
- ►5601 & UD701 suggested drain
- ► For ease of installation order hangers (pair) or bracket (one)

#### Colors:

WH White